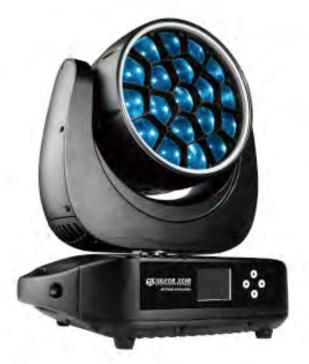

# NEPTUNE 400 WASH MOVING HEAD

## LEDMOV647

Neptune 400 Wash is powered by the industry standard 19 x 20w Osram RGBW LED source.

Featuring the added visual effect of the outer LED pixel ring all in an IP 65 rated moving head fixture.

Super tight beams to soft edge wash thanks to the 6 to 35 degree zoom range

Flexible control modes available from simple wash to macro controlled pixels or 89 channel mode which allows individual pixel control for the creative mind.